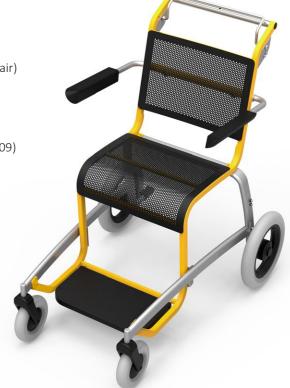

# MOBBY

The multifunctional transport airport chair

Anti-theft pole, possible with flag

Baghook

Coinlock with holder INOX

Side panels for advertisment

Bag-rack

Clamp to keep brake off

Padded seat and back

Legrests foldable, swing-up

Name / logo plate

Spokewheels with side guards

Luggage trolley with fixation

Transport-fixation

Mobby parking

#### Standard features MOBBY:

- Safety break (break is on when handle is not touched)
- Armrests swing-up (cannot be taken from the airport chair)
- Stable safe footplate swing-up (cannot be taken from the airport chair)
- High quality coating, not coated parts are made of INOX
- Puncture proof tires
- Upper frame is available is 4 standard colors: yellow (RAL 1023), blue (RAL 5005), red (RAL 3020), orange (RAL 2009)