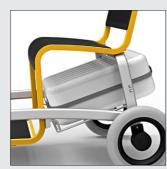

Padded seat and back

Legrests foldable, swing-up

Name / logo plate

Spokewheels with side guards

Luggage trolley with fixation

Transport-fixation

Mobby parking