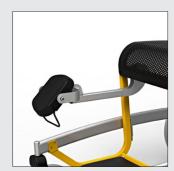

#### Standard features MOBBY:

- Safety break (break is on when handle is not touched)
- Armrests swing-up (cannot be taken from the airport chair)
- Stable safe footplate swing-up (cannot be taken from the airport chair)
- High quality coating, not coated parts are made of INOX
- Puncture proof tires
- Upper frame is available is 4 standard colors: yellow (RAL 1023), blue (RAL 5005), red (RAL 3020), orange (RAL 2009)