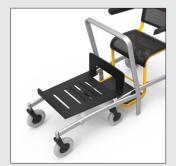

Padded seat and back

Legrests foldable, swing-up

Name / logo plate

Spokewheels with side guards

Luggage trolley with fixation

Transport-fixation

Mobby parking