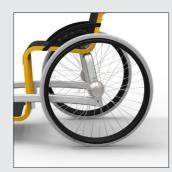

Padded seat and back

Legrests foldable, swing-up

Name / logo plate

Spokewheels with side guards

Luggage trolley with fixation

Transport-fixation

Mobby parking