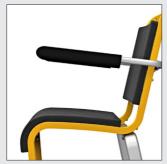

#### Standard features MOBBY:

- Safety break (break is on when handle is not touched)
- Armrests swing-up (cannot be taken from the airport chair)
- Stable safe footplate swing-up (cannot be taken from the airport chair)
- High quality coating, not coated parts are made of INOX
- Puncture proof tires
- Upper frame is available is 4 standard colors: yellow (RAL 1023), blue (RAL 5005), red (RAL 3020), orange (RAL 2009)