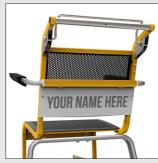

# MOBBY

The multifunctional transport airport chair

Anti-theft pole, possible with flag

Baghook

Coinlock with holder INOX

Side panels for advertisment

Bag-rack

Clamp to keep brake off