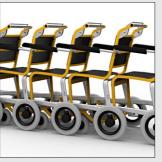

#### Additional options:

- See options at left side
- On request available in other RAL colors
- Mobby's with options are stackable (compact parking)