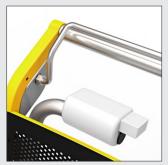

# MOBBY

The multifunctional transport airport chair

Anti-theft pole, possible with flag

Baghook

Coinlock with holder INOX

Side panels for advertisment

Bag-rack

Clamp to keep brake off