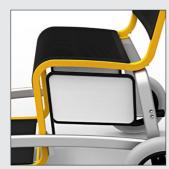

# MOBBY

The multifunctional transport airport chair

Anti-theft pole, possible with flag

Baghook

Coinlock with holder INOX

Side panels for advertisment

Bag-rack

Clamp to keep brake off