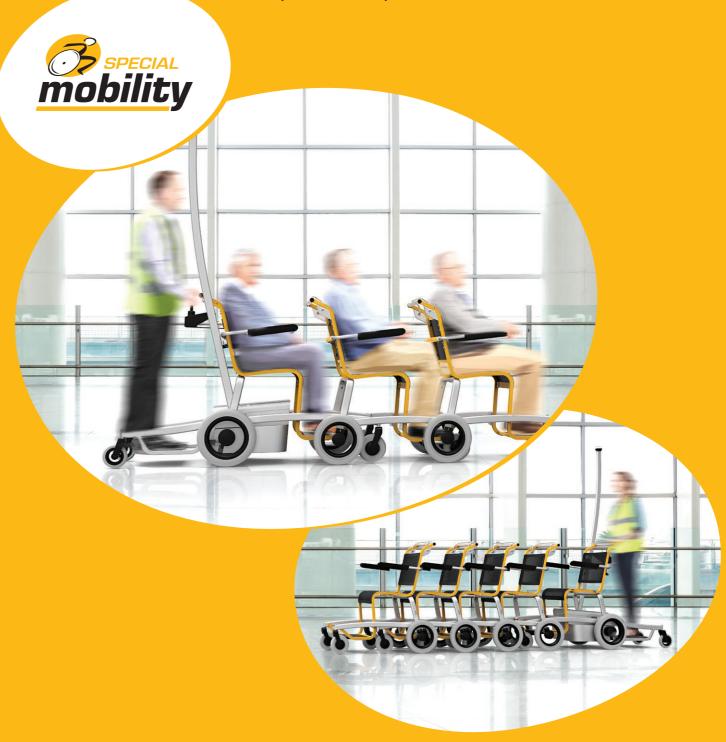

# MOBBY

The multifunctional transport airport chair

Anti-theft pole, possible with flag

Baghook

Coinlock with holder INOX

Side panels for advertisment

Bag-rack

Clamp to keep brake off

Padded seat and back

Legrests foldable, swing-up

Name / logo plate

Spokewheels with side guards

Luggage trolley with fixation

Transport-fixation

Mobby parking